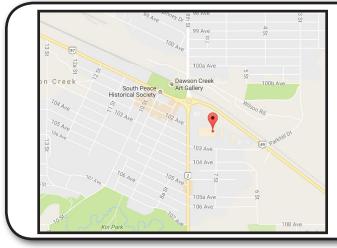

Peace Regional MRI provides expedited MRI exams with no wait times.

Peace Regional MRI is located in the Co-op Mall at:

115 - 10200 - 8 Street Dawson Creek